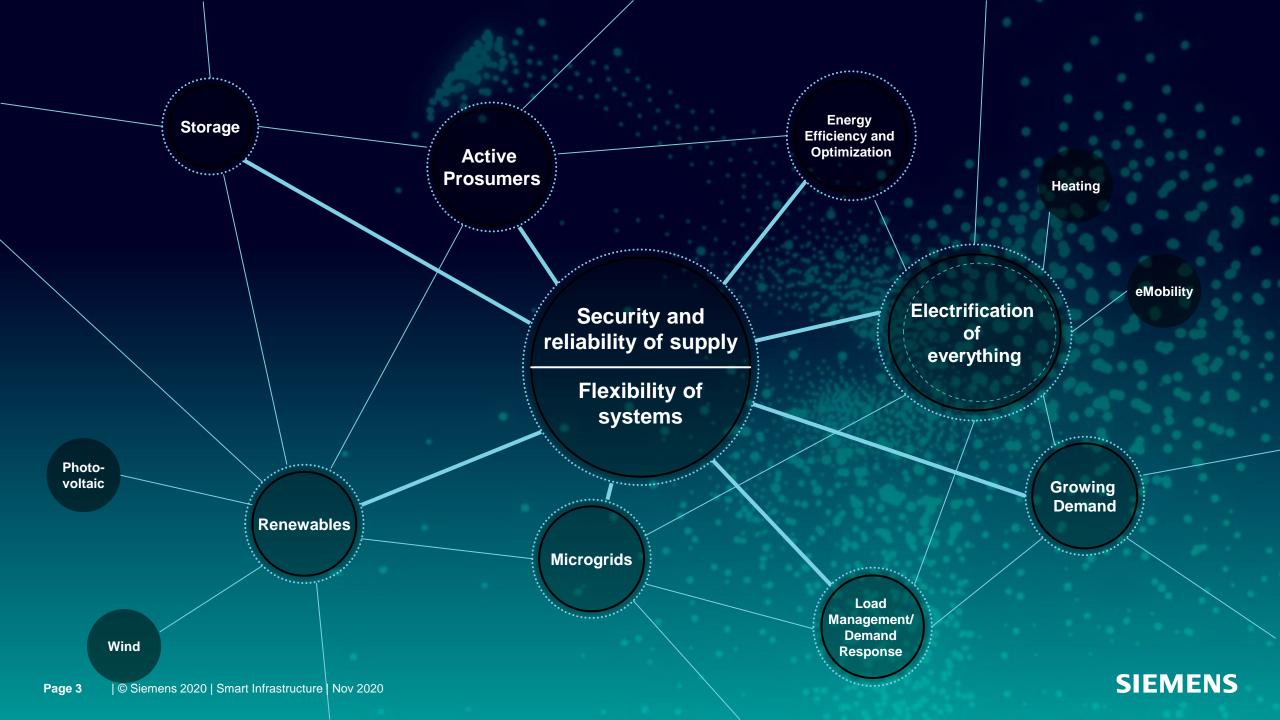

# Virtual power plant solution

- Enabler of sustainable society
- Smart energy platform connects buildings, industrial sites and other assets to the demand response market.
- Assets adjust automatically their energy consumption to the energy market's requests.
- Load owners can earn money by providing flexibility.