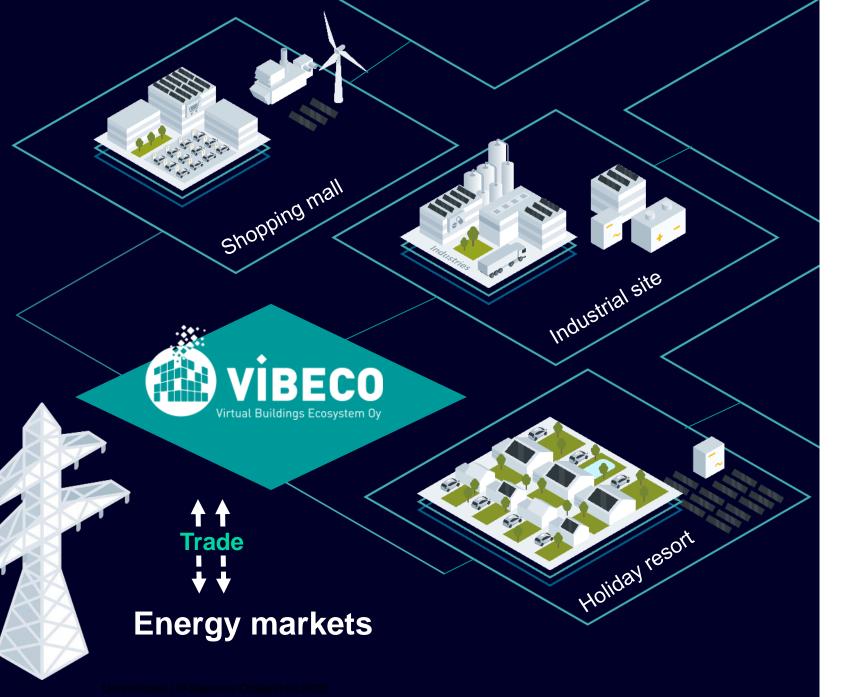

## VIBECO provides virtual power plant service by combining energy system and building know-how

VIBECO is a platform company providing digital services for buildings. Its first virtual power plant service is a totally new approach to create sustainable society and to generate new measurable value to building owners.

# Virtual power plant solution

- Enabler of sustainable society
- Smart energy platform connects buildings, industrial sites and other assets to the demand response market.
- Assets adjust automatically their energy consumption to the energy market's requests.
- Load owners can earn money by providing flexibility.