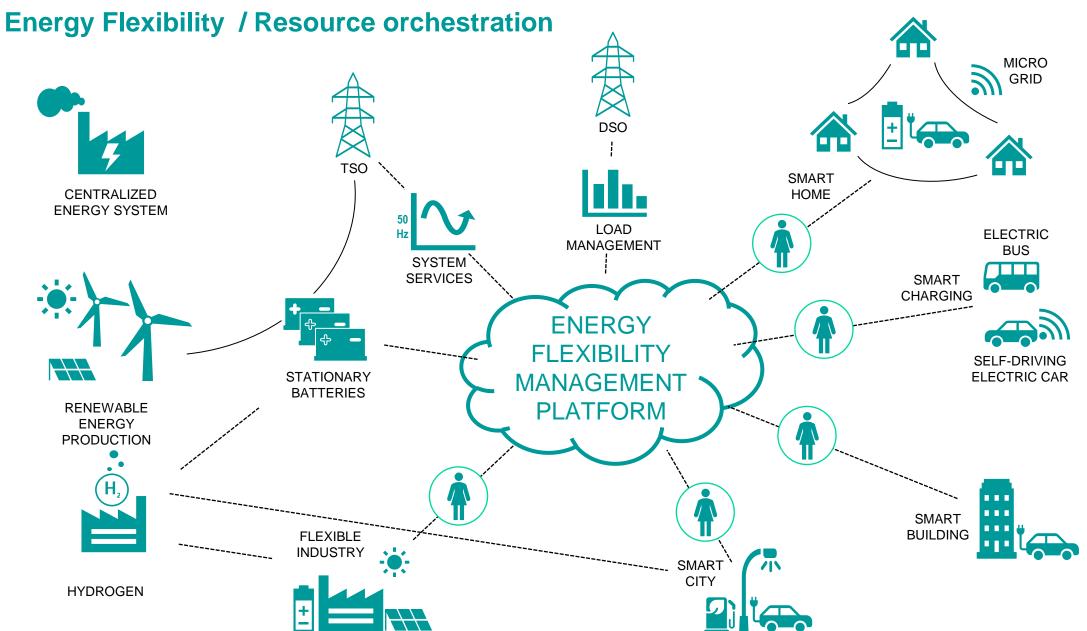

# Virtual power plant solution

- Enabler of sustainable society
- Smart energy platform connects buildings, industrial sites and other assets to the demand response market.
- Assets adjust automatically their energy consumption to the energy market's requests.
- Load owners can earn money by providing flexibility.

## A new earning model as a part of the smart energy system Buildings' small loads combined and provided to the market