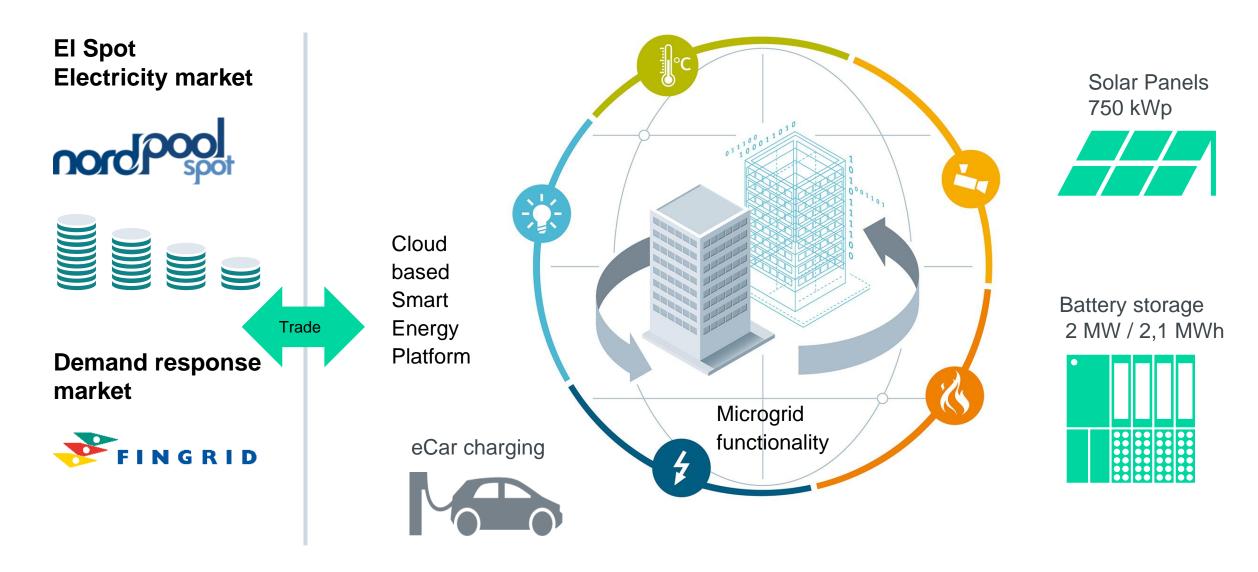

### Building technology components in the microgrid Load to be provided from Sello to the reserve market

Battery SieStorage (2 MW, 2,1 MWh)

LED lighting dali control (3000 pcs)

Fans (0-848 kW scale)

Ground heater electric (0-390 kW scale)

Ground heater pump (0-35 kW scale)

Generators (1330 kW)

Solar power (0-750 kW scale)

EV charging (0-300 kW scale)

Next steps, Cooling 3 MW

Other assets 1 MW

Briefly control of building loads Sello shopping center