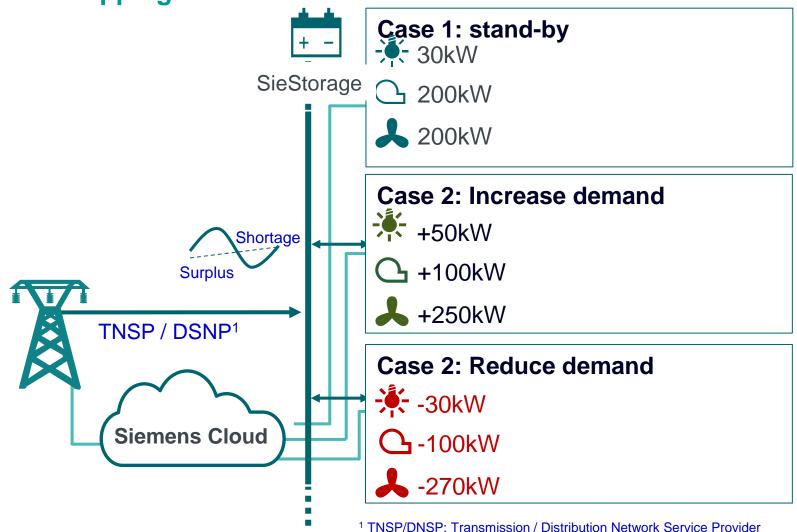

### Building technology components in the microgrid Load to be provided from Sello to the reserve market

Battery SieStorage (2 MW, 2,1 MWh)

LED lighting dali control (3000 pcs)

Fans (0-848 kW scale)

Ground heater electric (0-390 kW scale)

Ground heater pump (0-35 kW scale)

Generators (1330 kW)

Solar power (0-750 kW scale)

EV charging (0-300 kW scale)

Next steps, Cooling 3 MW

Other assets 1 MW

Briefly control of building loads Sello shopping center