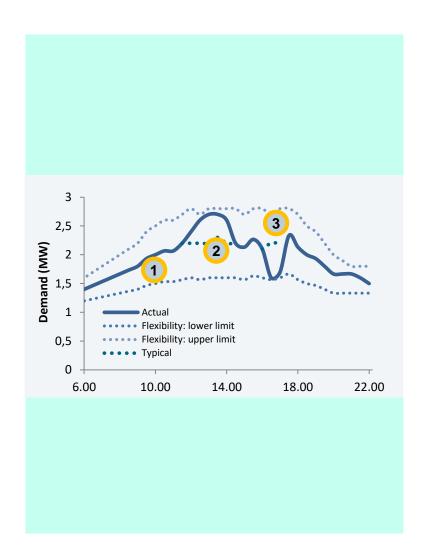

# Customer impact

## A new earning model as a part of the smart energy system Buildings' small loads combined and provided to the market